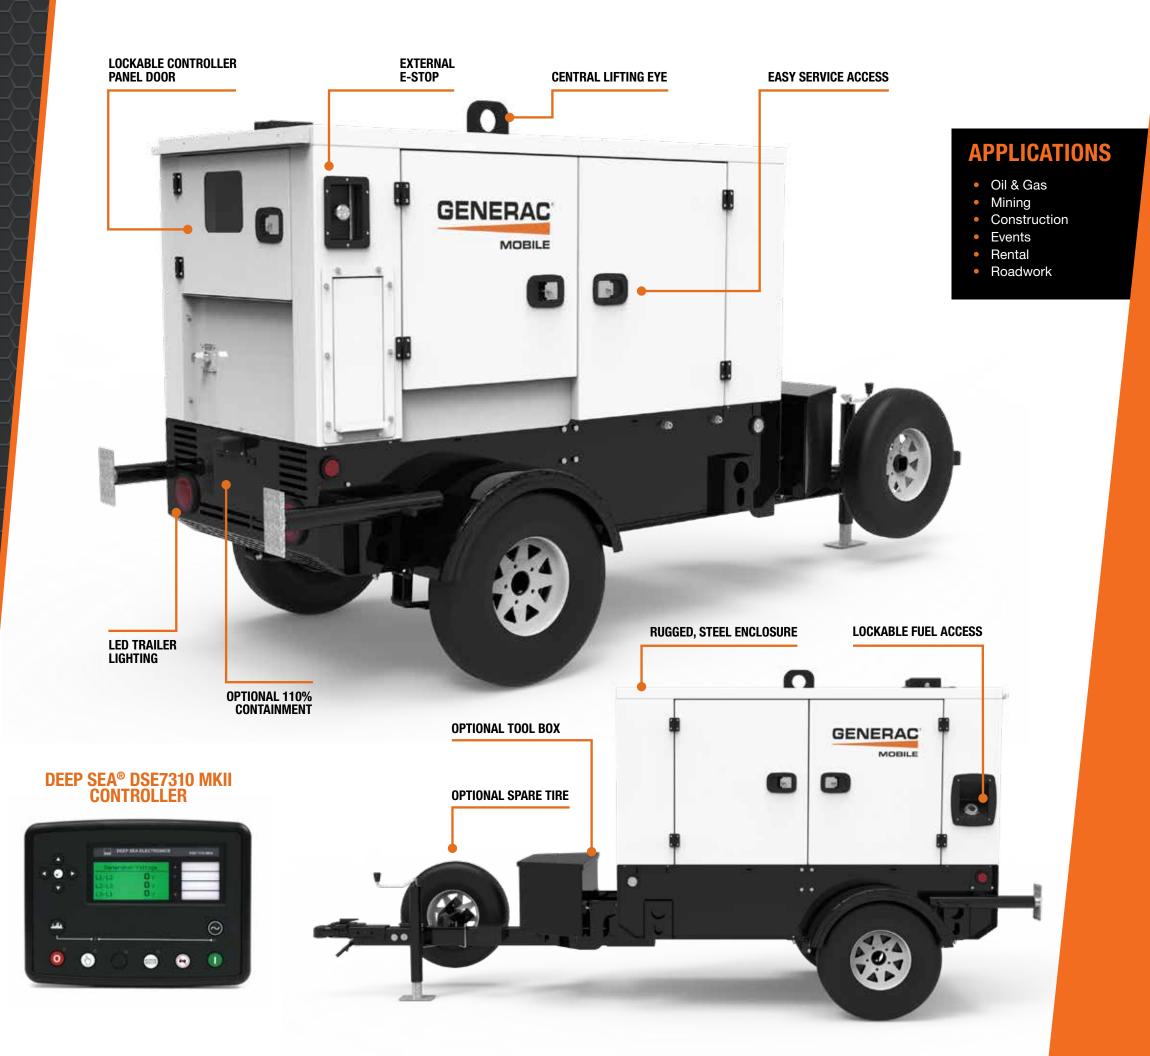

## **COMPACT & MANEUVERABLE**

- Compact size saves space on the job site
- Small cabinet allows for 10 units on a flatbed truck
- Central lifting allows for ease of loading and unloading
- Weighs under 3,000 lbs to allow for easy towing by most work trucks and SUVs; no trailer brakes required

#### SAFE

- Recessed external E-Stop is easy to locate and access in emergency situations
- Interior cabinet and control panel lighting for enhanced visibility
- Access doors with auto shutdown separates main breaker access from load cables; automatically shuts down unit if lug door is open
- Standard battery disconnect switch ensures all power is cut off during maintenance and storage
- Controller located on rear of unit away from power wires and service points and lockable for security and safety
- Fuel access is lockable and located away from power distribution
- LED Trailer Lights

#### **EASY TO USE & MAINTAIN**

- Easy-to-use controller provides full programmability and status screens
- Large access doors allow for maximum entry to service components and includes slam latches
- No DEF and no DPF required
- Long, 28-hour runtime requires less fill-ups for more uptime
- Rugged, steel body design