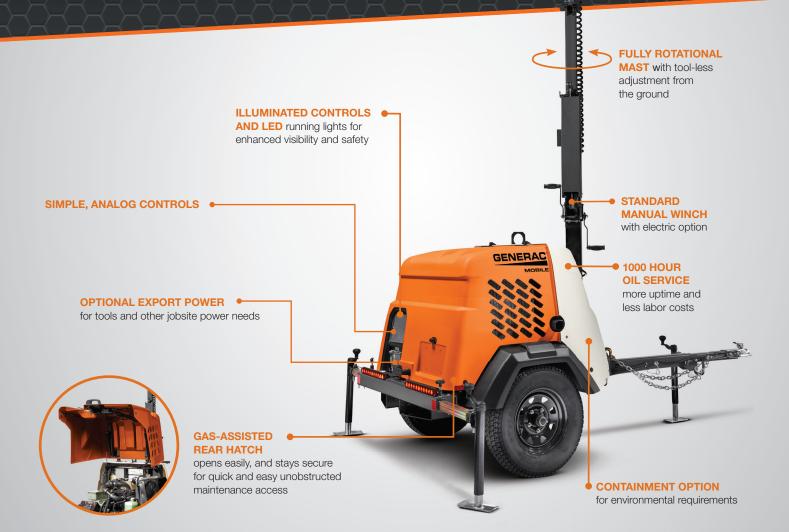

## LOWER PRICE, HIGHER ROI

Simplify your lighting needs with the new MLTS from Generac Mobile. Smart, Simple, Small footprint - the MLTS light tower is designed for a wide variety of applications. The 2-cylinder engine provides ample power for the LED fixtures, with optional 2.4kW export power for other jobsite needs. Its small, easyto-tow size makes the MLTS a great lighting choice for general rental, construction, roadwork, events and more. With a lower initial price point and up to 220 hours runtime, your return on investment is faster than ever. The choice is simple.