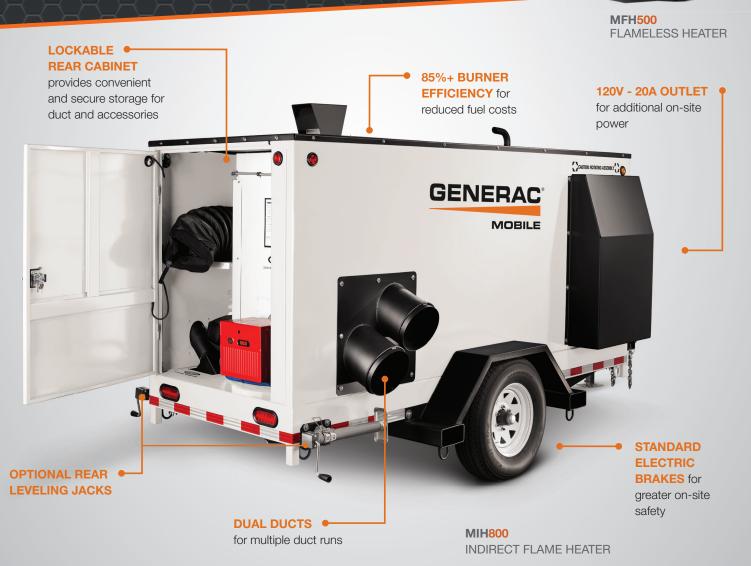

## **HEATERS DESIGNED FOR THE WAY YOU WORK**

Generac Mobile's all-new Indirect and Flameless heaters deliver reliable, safe heat for projects big and small. Designed for safety, our heaters protect the operator, the equipment and the environment from harm. Customer-inspired features make your life easier, including intuitive controls, interior lighting and wide access doors for enhanced serviceability. The lockable rear cabinet has plenty of room for heat duct. Built to withstand the harshest of environments, you can rely on Generac Mobile heaters to perform wherever you take them - from commercial construction sites to remote oilfields.